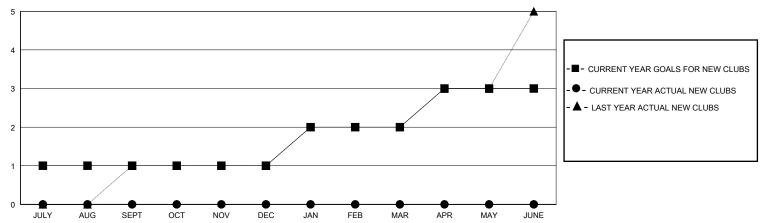

## GOALS AND ACTUAL NEW CLUBS CUMULATIVE

## MONTHLY MEMBERSHIP PROGRESS REPORT

District 310 D

Results as of: 8/31/2024

| GMT: | LOCATION THAILAND | GMT CA |
|------|-------------------|--------|

| Clubs                 |               |           | Members               |               |                        |                         |                                                    |
|-----------------------|---------------|-----------|-----------------------|---------------|------------------------|-------------------------|----------------------------------------------------|
| RESULTS FOR 2024-2025 |               |           | RESULTS FOR 2024-2025 |               |                        |                         |                                                    |
| QUARTER               | NEW CLUB GOAL | NEW CLUBS | DROPPED CLUBS         | QUARTER MEMB  | SER GROWTH NET<br>GOAL | MEMBER GROWTH<br>ACTUAL | DROPPED<br>MEMBERS ACTUAL<br>(including transfers) |
| JULY/AUG/SEPT         | 1             | 0         | 1                     | JULY/AUG/SEPT | 20                     | 73                      | 35                                                 |
| OCT/NOV/DEC           | 0             | 0         | 0                     | OCT/NOV/DEC   | 0                      | 0                       | 0                                                  |
| JAN/FEB/MAR           | 1             | 0         | 0                     | JAN/FEB/MAR   | 20                     | 0                       | 0                                                  |
| APR/MAY/JUNE          | 1             | 0         | 0                     | APR/MAY/JUNE  | 20                     | 0                       | 0                                                  |