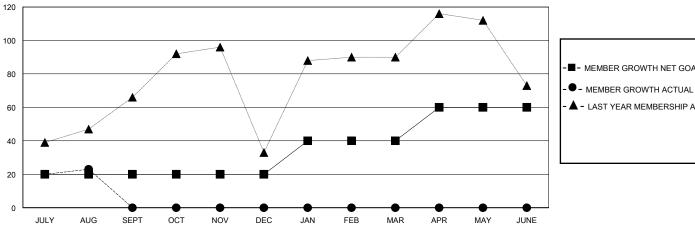

## GOALS AND ACTUAL MEMBERS CUMULATIVE

| - 🔳 - | MEMBER GROWTH NET GOAL |  |
|-------|------------------------|--|
|       |                        |  |

- LAST YEAR MEMBERSHIP ACTUAL

| DROPPED CLUBS: 1 |    |
|------------------|----|
| DROPPED MEMBERS  |    |
| DECEASED         | 0  |
| CLUB CANCELLED   | 0  |
| OTHER            | 35 |
| TOTAL            | 35 |

## MONTHLY MEMBERSHIP PROGRESS REPORT

District 310 D

Results as of: 8/31/2024

| GMT: | LOCATION THAILAND | GMT CA |
|------|-------------------|--------|

| Clubs                 |               |           | Members               |               |                        |                         |                                                    |
|-----------------------|---------------|-----------|-----------------------|---------------|------------------------|-------------------------|----------------------------------------------------|
| RESULTS FOR 2024-2025 |               |           | RESULTS FOR 2024-2025 |               |                        |                         |                                                    |
| QUARTER               | NEW CLUB GOAL | NEW CLUBS | DROPPED CLUBS         | QUARTER MEMB  | SER GROWTH NET<br>GOAL | MEMBER GROWTH<br>ACTUAL | DROPPED<br>MEMBERS ACTUAL<br>(including transfers) |
| JULY/AUG/SEPT         | 1             | 0         | 1                     | JULY/AUG/SEPT | 20                     | 73                      | 35                                                 |
| OCT/NOV/DEC           | 0             | 0         | 0                     | OCT/NOV/DEC   | 0                      | 0                       | 0                                                  |
| JAN/FEB/MAR           | 1             | 0         | 0                     | JAN/FEB/MAR   | 20                     | 0                       | 0                                                  |
| APR/MAY/JUNE          | 1             | 0         | 0                     | APR/MAY/JUNE  | 20                     | 0                       | 0                                                  |